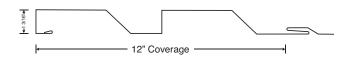

#### Features:

- 35-Year finish warranty for Fluropon®
- Minimum length of 5'
- Max length of 20'
- Panel width 12"
- ASTM E283 (air infiltration)
- ASTM E331 (water infiltration)
- Recommended for application over solid framing