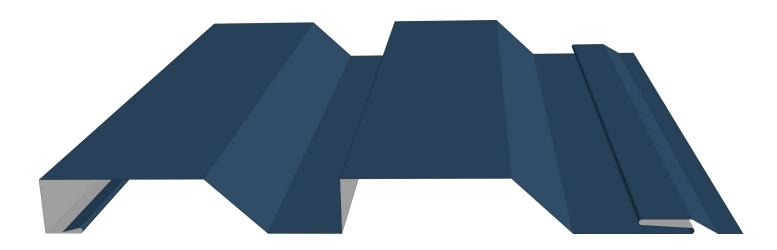

## **FL-350**

The Everlast Metals FL-350 is a concealed fastened metal wall panel with unique angles and rib patterns which can be combined to create an individualized style. Can be installed in a vertical or horizontal wall application. Ideal for fascia and equipment screen applications as well.

#### Features:

- 35-Year finish warranty for Fluropon®
- Minimum length of 5'
- Max length of 20'
- Panel width 12"
- ASTM E283 (air infiltration)
- ASTM E331 (water infiltration)
- Recommended for application over solid framing